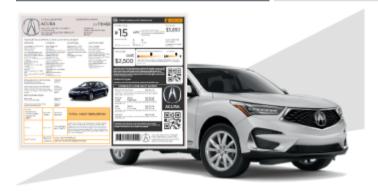

## Selling your Vehicle?

The sticker on the window is a rich source of essential information about your automobile. The window sticker lets your buyer know exactly what's included particularly in your car.

View our Sample Window Sticker

Get your Windows Sticker

This information can help you make strategic decisions about bidding and budgeting by showing you where you're succeeding and where you may be missing opportunities for improved performance.